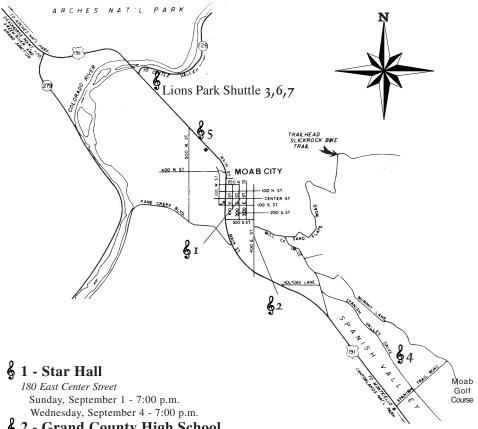

# Moab Music Festival Concert Locations & Transportation Information

§ 2 - Grand County High School
Auditorium

608 South 400 East Saturday, August 31 - 7:00 p.m. Saturday, September 7 - 7:00 p.m.

#### 6 3 - Festival Tent at Onion Creek

Onion Creek Road at Fisher Towers
Free shuttle from Lion's Park at 4:45 p.m.
Friday, September 13
Saturday, September 14

## § 4 - Moab Old City Park

Old City Park Road at Murphy Lane Sunday, September 15 - 2:00 p.m.

## **5** - Colorado River Concerts

Tag-A-Long Expeditions, 452 North Main Thursday, September 5 & 12

#### & 6 - Sorrel River Ranch

Free shuttle from Lion's Park at 4:45 p.m. Friday, September 6

### § 7 - Red Cliffs Lodge

Free shuttle from Lion's Park at 4:45 p.m. Wednesday, September 11

The Moab Music Festival encourages you to enjoy a FREE RIDE to the outdoor concert sites. Park your vehicle at Lion's Park (located at the intersection of Highway 191 & 128, at the Colorado River Bridge). Meet the free shuttles which begin boarding at 4:45 PM. This scenic bus ride will take about 45 minutes to reach the concert site.